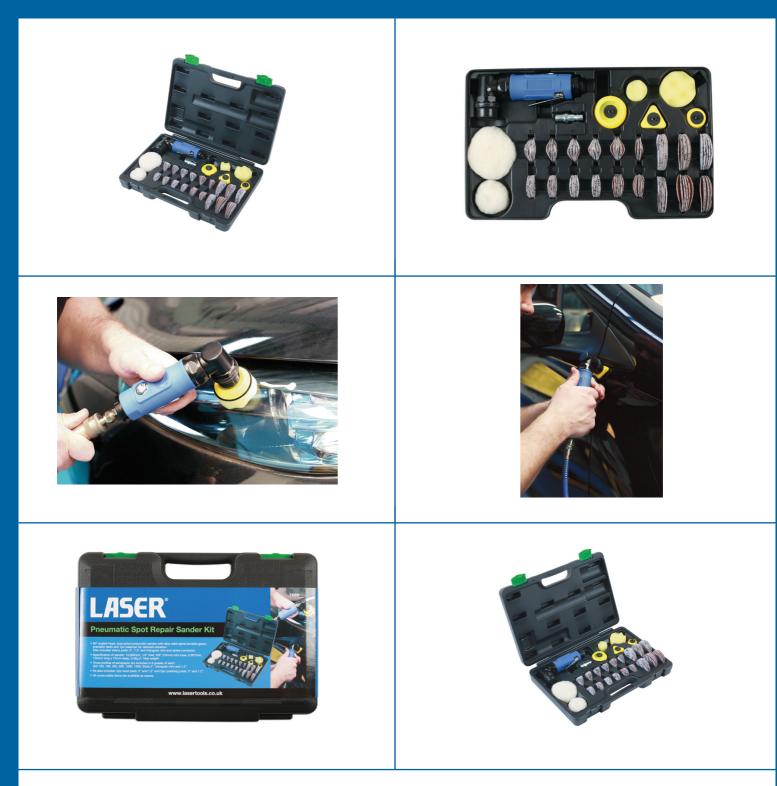

## **Pneumatic Spot Repair Sander Kit**

Ideal for spot refinishing and smart repair. Supplied with a selection of discs, pads and polishing pads. Uses workshop air.

## **Additional Information**

- 90° angled head, dual action pneumatic sander with alloy steel spiral bevel gears, precision teeth and 1pc balancer for reduced vibration. Also includes velcro pads: 2", 1.2"; triangular mini and airline connector.
- Specification of sander: 13,000rpm, 1/4" inlet, 3/8" (10mm) mini hose, 2.6ft<sup>3</sup>/min, 155mm long x 75mm deep, 0.5kg weight.
- Three profiles of sandpaper are included in 6 grades of each: grit 120, 180, 320, 600, 1000, 1500. Sizes 2", triangular mini and 1.2".
- Kit also includes: 2qty wool pads: 2" and 1.2" and 2x polishing pads: 2" and 1.2".
- All consumable items are available as spares.