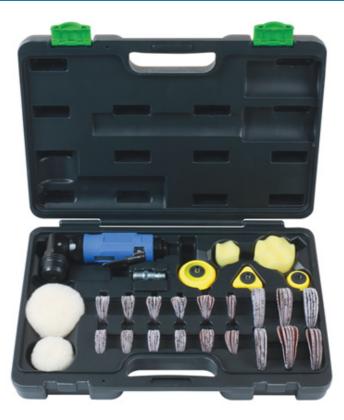

## **Pneumatic Spot Repair Sander Kit**

Ideal for spot refinishing and smart repair. Supplied with a selection of discs, pads and polishing pads. Uses workshop air.

## **Additional Information**

- 90° angled head, dual action pneumatic sander with alloy steel spiral bevel gears, precision teeth and 1pc balancer for reduced vibration. Also includes velcro pads: 2", 1.2"; triangular mini and airline connector.
- Specification of sander: 13,000rpm, 1/4" inlet, 3/8" (10mm) mini hose, 2.6ft<sup>3</sup>/min, 155mm long x 75mm deep, 0.5kg weight.
- Three profiles of sandpaper are included in 6 grades of each: grit 120, 180, 320, 600, 1000, 1500. Sizes 2", triangular mini and 1.2".
- Kit also includes: 2qty wool pads: 2" and 1.2" and 2x polishing pads: 2" and 1.2".
- All consumable items are available as spares.